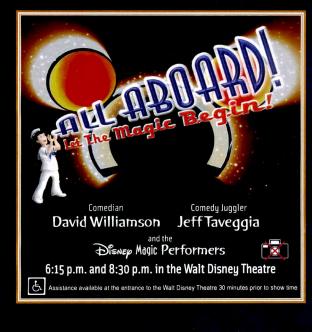

#### LIVE MUSIC WITH MIDTOWN

5:15, 7:30, 9:45, and 10:45 p.m., Promenade Lounge Our duo, Midtown, plays live for your listening and dancing pleasure., with a special "Party Down with Midtown" set at 7:30 p.m.

#### FAMILY DANCE PARTY WITH N'JOY

#### 7:30 p.m., Rockin Bar D

Music fills Rockin' Bar D as our house band N'Joy plays popular dancing music for our family dance party.

#### **MICKEY MANIA**

:30 and 9:45 p.m., Studio Sea Put your family's Disney knowledge to the ultimate test, or play along from our live studio audience.

#### DISNEY CHANNEL ALL-STARS DANCE PARTY

10:15 p.m., Studio Sea Dance to the hits from some of your favorite Disney Channel stars.

#### SUPERSTAR KARAOKE

10:45 p.m., Studio Sea Bring the entire family, grab the mic, and sing along to your favorite hit songs.

C